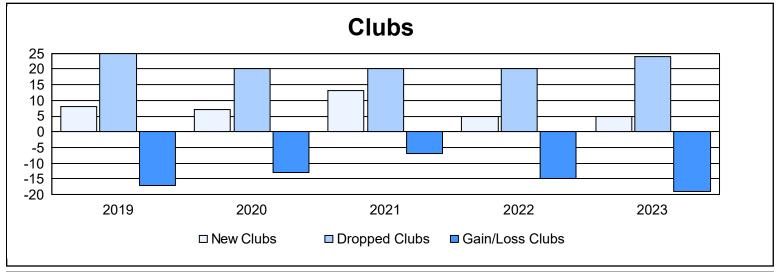

| Year      | New<br>Clubs | Dropped<br>Clubs | Gain/<br>Loss<br>Clubs | New<br>Members | Charter<br>Members | Reinstate<br>Members | Transfer<br>Members | Total<br>Member<br>Added | Total<br>Members<br>Dropped | Gain/<br>Loss<br>Members |
|-----------|--------------|------------------|------------------------|----------------|--------------------|----------------------|---------------------|--------------------------|-----------------------------|--------------------------|
| 2018-2019 | 8            | 25               | -17                    | 1,223          | 221                | 66                   | 84                  | 1,594                    | 2,398                       | -804                     |
| 2019-2020 | 7            | 20               | -13                    | 866            | 204                | 85                   | 61                  | 1,216                    | 1,820                       | -604                     |
| 2020-2021 | 13           | 20               | -7                     | 1,116          | 402                | 121                  | 42                  | 1,681                    | 2,057                       | -376                     |
| 2021-2022 | 5            | 20               | -15                    | 1,220          | 163                | 150                  | 51                  | 1,584                    | 2,058                       | -474                     |
| 2022-2023 | 5            | 24               | -19                    | 1,177          | 168                | 132                  | 113                 | 1,590                    | 1,749                       | -159                     |
| Average   | 8            | 22               | -14                    | 1,120          | 232                | 111                  | 70                  | 1,533                    | 2,016                       | -483                     |