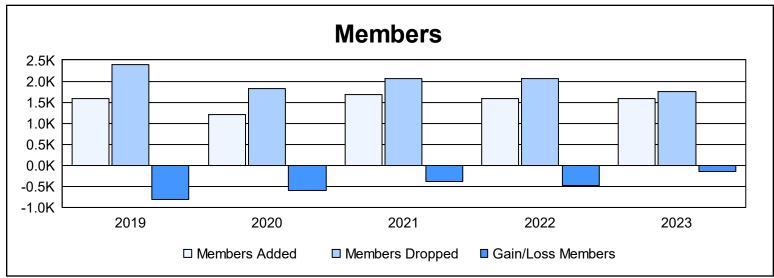

| Year      | New<br>Clubs | Dropped<br>Clubs | Gain/<br>Loss<br>Clubs | New<br>Members | Charter<br>Members | Reinstate<br>Members | Transfer<br>Members | Total<br>Member<br>Added | Total<br>Members<br>Dropped | Gain/<br>Loss<br>Members |
|-----------|--------------|------------------|------------------------|----------------|--------------------|----------------------|---------------------|--------------------------|-----------------------------|--------------------------|
| 2018-2019 | 8            | 25               | -17                    | 1,223          | 221                | 66                   | 84                  | 1,594                    | 2,398                       | -804                     |
| 2019-2020 | 7            | 20               | -13                    | 866            | 204                | 85                   | 61                  | 1,216                    | 1,820                       | -604                     |
| 2020-2021 | 13           | 20               | -7                     | 1,116          | 402                | 121                  | 42                  | 1,681                    | 2,057                       | -376                     |
| 2021-2022 | 5            | 20               | -15                    | 1,220          | 163                | 150                  | 51                  | 1,584                    | 2,058                       | -474                     |
| 2022-2023 | 5            | 24               | -19                    | 1,177          | 168                | 132                  | 113                 | 1,590                    | 1,749                       | -159                     |
| Average   | 8            | 22               | -14                    | 1,120          | 232                | 111                  | 70                  | 1,533                    | 2,016                       | -483                     |